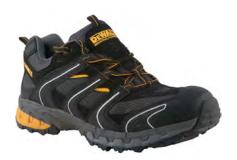

## Cutter

DOUBLE DENSITY SHOCK ABSORPTION

200 JOULE TOECAP

| Item Description | Black/Grey Sports Safety Trainer                                                                                                                                                                                       |
|------------------|------------------------------------------------------------------------------------------------------------------------------------------------------------------------------------------------------------------------|
|                  | Lightweight Synthetic upper. Padded tongue and collar for added comfort. Steel toe cap protection only. Comfort insole. Anti-scuff toe guard. Phylon/rubber outsole. A stylish lightweight safety trainer from DEWALT. |
| Safety Rating    | SB                                                                                                                                                                                                                     |
| Slip Rating      | SRA                                                                                                                                                                                                                    |
| Size Range       | 6- 12                                                                                                                                                                                                                  |
| Product Code     | Cutter                                                                                                                                                                                                                 |
| Test Standard    | CE EN ISO 20345-2011                                                                                                                                                                                                   |
| Brand            | DEWALT                                                                                                                                                                                                                 |
| Product Range    | DEWALT Footwear                                                                                                                                                                                                        |