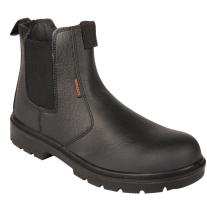

## **SS600SM**

PENETRATION RESISTANT MIDSOLE

| Item Description | Black Safety Dealer Boot                                                                                                                                                                                                                                   |
|------------------|------------------------------------------------------------------------------------------------------------------------------------------------------------------------------------------------------------------------------------------------------------|
|                  | Black buffalo grain leather dealer boot. Steel toe cap and steel midsole<br>protection. Woven pull loops and elasticated sides. Dual density<br>polyurethane outsole. Anti-static. Ideal for many applications where<br>footwear needs to be removed easy. |
| Safety Rating    | S1P                                                                                                                                                                                                                                                        |
| Slip Rating      | SRA                                                                                                                                                                                                                                                        |
| Size Range       | 5-13                                                                                                                                                                                                                                                       |
| Image Name       | SS600SM                                                                                                                                                                                                                                                    |
| Test Standard    | CE EN ISO 20345-2011                                                                                                                                                                                                                                       |
| Brand            | Worksite                                                                                                                                                                                                                                                   |
| Product Range    | Worksite Footwear                                                                                                                                                                                                                                          |