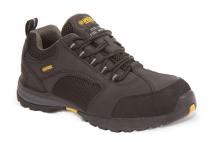

## **AP318SM**

DOUBLE DENSITY SHOCK ABSORPTION

200 JOULE TOECAP

PENETRATION RESISTANT MIDSOLE

ANTISTATIC

| Item Description | Black Safety Trainer                                                                                                                                                                                                                  |
|------------------|---------------------------------------------------------------------------------------------------------------------------------------------------------------------------------------------------------------------------------------|
|                  | Black nubuck/mesh safety trainer. Padded collar and tongue for added comfort. Steel toe cap and steel midsole protection. Anti-scuff toe guard. Phylon/rubber outsole. Anti-static. A classic trainer style for light industrial use. |
| Safety Rating    | S1P HRO                                                                                                                                                                                                                               |
| Slip Rating      | SRA                                                                                                                                                                                                                                   |
| Size Range       | 6-12                                                                                                                                                                                                                                  |
| Product Code     | AP318SM                                                                                                                                                                                                                               |
| Test Standard    | CE EN ISO 20345-2011                                                                                                                                                                                                                  |
| Brand            | Apache                                                                                                                                                                                                                                |
| Product Range    | Apache Footwear                                                                                                                                                                                                                       |