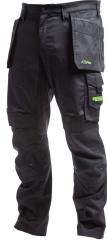

## **Apache Bancroft Trouser**

|    | Item Description      | Bancroft Black/Grey Trouser                                                                                                                                                                                                                                                                                                            |  |
|----|-----------------------|----------------------------------------------------------------------------------------------------------------------------------------------------------------------------------------------------------------------------------------------------------------------------------------------------------------------------------------|--|
|    |                       | A 3D shaped work trouser with 360 degree flex and stretch. The stretch<br>panels can be found in the knee pad pockets, the guesset and the rear yoke<br>Fashion fit slimmer leg fit. Shaped holster pockets. Twin velcro tool holder.<br>Cordura reinforced hem and pockets. YKK zipper. A trouser fully engineered<br>for the worker. |  |
|    | Material Composition  | Main Fabric 33% Cotton 64% Polyester 3% Elastane<br>Stretch Panels 92% Nylon 8% Spandex                                                                                                                                                                                                                                                |  |
|    | Material Weight       | 260gsm                                                                                                                                                                                                                                                                                                                                 |  |
|    | Size Range            | Waist 30-42 Leg 29/31/33                                                                                                                                                                                                                                                                                                               |  |
|    | Image Name            | Apache Bancroft Trouser                                                                                                                                                                                                                                                                                                                |  |
|    | Brand                 | Apache                                                                                                                                                                                                                                                                                                                                 |  |
|    | Product Range         | Apache Workwear                                                                                                                                                                                                                                                                                                                        |  |
| SA | FETY ICONS EXPLAINED  |                                                                                                                                                                                                                                                                                                                                        |  |
|    | SHOWERPROOF           | NAIL/TOOL POCKET FOLD AWAY HOOD PRE TWISTED YARD FOR DIMENSIONAL STABILITY                                                                                                                                                                                                                                                             |  |
|    | E KNEE PAD POCKET     | THERMAL PROPERTIES UNGER BACK                                                                                                                                                                                                                                                                                                          |  |
|    | INTERNAL PHONE POCKET | BREATHABLE/HIGH WICKING                                                                                                                                                                                                                                                                                                                |  |