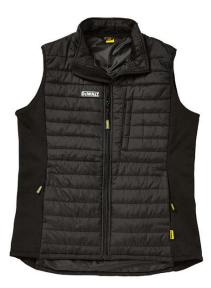

## Force

|     | LONGER BACK        |
|-----|--------------------|
| *** | THERMAL PROPERTIES |

| Item Description       | Force Soft Padded Lightweight Gilet                                                                                                                                                                                                                                                                                                    |
|------------------------|----------------------------------------------------------------------------------------------------------------------------------------------------------------------------------------------------------------------------------------------------------------------------------------------------------------------------------------|
|                        | Lightweight gilet with centre zip fastening. Comfort stretch side panels and<br>lowered back. Zip pocket to breast and two zipped hand pockets to lower<br>front. Reflective Dewalt logo to chest and neck. Shower resistant nylon outer<br>and Polyester/taffeta inner lining. Suitable to wear as an under or over layer<br>garment. |
| Material Composition   | Nylon Outer/Polyester & Taffeta Inner                                                                                                                                                                                                                                                                                                  |
| Material Weight        |                                                                                                                                                                                                                                                                                                                                        |
| Size Range             | S – 3 XL                                                                                                                                                                                                                                                                                                                               |
| Image Name             | Force                                                                                                                                                                                                                                                                                                                                  |
| Brand                  | DEWALT                                                                                                                                                                                                                                                                                                                                 |
| Product Range          | DEWALT Workwear                                                                                                                                                                                                                                                                                                                        |
| SAFETY ICONS EXPLAINED |                                                                                                                                                                                                                                                                                                                                        |
| SHOWERPROOF            | Image: Nail/Tool pocket Image: Fold away hood Image: Pre twisted yard for dimensional stability                                                                                                                                                                                                                                        |
| KNEE PAD POCKET        | THERMAL PROPERTIES UNGER BACK                                                                                                                                                                                                                                                                                                          |
| INTERNAL PHONE POCKET  | BREATHABLE/HIGH WICKING                                                                                                                                                                                                                                                                                                                |