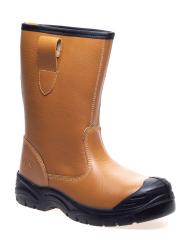

## **SS403SM**

DOUBLE DENSITY SHOCK ABSORPTION

200 JOULE TOECAP

PENETRATION RESISTANT MIDSOLE

ANTISTATIC

WATER RESISTANT

| Item Description | Tan Fur Lined Rigger Boot                                                                                                                                                                                                                                  |
|------------------|------------------------------------------------------------------------------------------------------------------------------------------------------------------------------------------------------------------------------------------------------------|
|                  | Tan buffalo grain water resistant leather rigger boot. Steel toe cap and steel midsole protection. Fur lined for thermal comfort. Dual density polyurethane outsole. Anti-scuff toe guard. Anti-static. A good standard rigger boot for most applications. |
| Safety Rating    | S3                                                                                                                                                                                                                                                         |
| Slip Rating      | SRC                                                                                                                                                                                                                                                        |
| Size Range       | 5-13                                                                                                                                                                                                                                                       |
| Image Name       | SS403SM/SC                                                                                                                                                                                                                                                 |
| Test Standard    | CE EN ISO 20345-2011                                                                                                                                                                                                                                       |
| Brand            | Worksite                                                                                                                                                                                                                                                   |
| Product Range    | Worksite Footwear                                                                                                                                                                                                                                          |