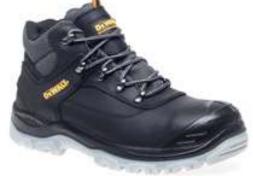

## **SPECIFICATIONS**

W: www.sterlingsafetywear.co.uk

| Item Description | Black Safety Hiker                                                                                                                                                                                                         |
|------------------|----------------------------------------------------------------------------------------------------------------------------------------------------------------------------------------------------------------------------|
|                  | Full grain leather upper. Padded tongue and collar for added comfort. Steel toe cap protection and steel midsole protection. TPU heel support. Comfort insole. TPU dual density outsole. A popular hiker style from DEWALT |
| Safety Rating    | S1P                                                                                                                                                                                                                        |
| Slip Rating      | SRA                                                                                                                                                                                                                        |
| Size Range       | 6- 12                                                                                                                                                                                                                      |
| Product Code     | Laser                                                                                                                                                                                                                      |
| Test Standard    | CE EN ISO 20345-2011                                                                                                                                                                                                       |
| Brand            | DEWALT                                                                                                                                                                                                                     |
| Product Range    | DEWALT Footwear                                                                                                                                                                                                            |