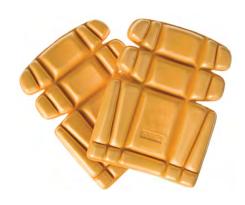

## **SPECIFICATIONS**

T: +44 (0)1933 353 672

E: sales@sterlingsafetywear.co.uk

W: www.sterlingsafetywear.co.uk

| Item Description     | Knee Pads                                                                                               |
|----------------------|---------------------------------------------------------------------------------------------------------|
|                      | An ergonomic knee pad designed for optimal fit and comfort. This knee pad will fit all DEWALT trousers. |
| Material Composition | 100% Polyethylene                                                                                       |
| Material Weight      |                                                                                                         |
| Size Range           | One Size Fits All                                                                                       |
| Product Code         | DW KNEE PADS                                                                                            |
| Brand                | DEWALT                                                                                                  |
| Product Range        | DEWALT Workwear                                                                                         |