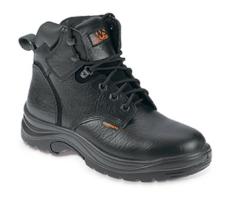

## **SS604SM**

| Item Description | Black Mid-Cut Safety Boot                                                                                                                                                                                          |
|------------------|--------------------------------------------------------------------------------------------------------------------------------------------------------------------------------------------------------------------|
|                  | Black buffalo grain leather safety boot. Steel toe cap and steel midsole protection. Padded collar and tongue for added comfort. Dual density polyurethane outsole. Anti-static. Ideal for many types of industry. |
| Safety Rating    | S1P                                                                                                                                                                                                                |
| Slip Rating      | SRC                                                                                                                                                                                                                |
| Size Range       | 5-12                                                                                                                                                                                                               |
| Product Code     | SS604SM                                                                                                                                                                                                            |
| Test Standard    | CE EN ISO 20345-2011                                                                                                                                                                                               |
| Brand            | Worksite                                                                                                                                                                                                           |
| Product Range    | Worksite Footwear                                                                                                                                                                                                  |