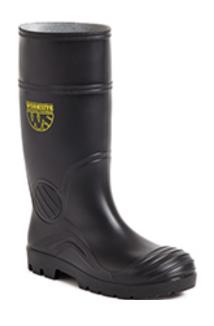

## **SS628SM**

200 JOULE TOECAP

OIL RESISTANT

PENETRATION RESISTANT MIDSOLE

PETROL/CHEMICAL RESISTANT

WATER RESISTANT

| Item Description | Black PVC Safety Wellington                                                                                                    |
|------------------|--------------------------------------------------------------------------------------------------------------------------------|
|                  | Black PVC Wellington boot. Steel toe cap and steel midsole protection. Antistatic. A wellington for those wet muddy conditions |
| Safety Rating    | S5                                                                                                                             |
| Slip Rating      | SRC                                                                                                                            |
| Size Range       | 5-14                                                                                                                           |
| Image Name       | SS628SM                                                                                                                        |
| Test Standard    | CE EN ISO 20345:2011                                                                                                           |
| Brand            | Worksite                                                                                                                       |
| Product Range    | Worksite Footwear                                                                                                              |