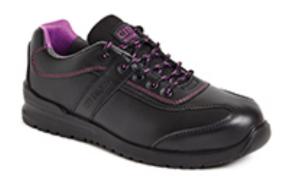

## **SS620CM**

| Item Description | Black Non- Metallic Ladies Tie Shoe                                                                                                                                                                                                                                               |
|------------------|-----------------------------------------------------------------------------------------------------------------------------------------------------------------------------------------------------------------------------------------------------------------------------------|
|                  | Black smooth leather safety shoe. Padded collar for added comfort. Composite toe cap and composite midsole protection. Moisture wicking inner lining. Dual density polyurethane outsole. Comfort Insole. Anti-static. A lightweight ladies style uniform shoe for lighter duties. |
| Safety Rating    | S1P                                                                                                                                                                                                                                                                               |
| Slip Rating      | SRC                                                                                                                                                                                                                                                                               |
| Size Range       | 3x8                                                                                                                                                                                                                                                                               |
| Image Name       | SS620CM                                                                                                                                                                                                                                                                           |
| Test Standard    | CE EN ISO 20345:2011                                                                                                                                                                                                                                                              |
| Brand            | City Knights                                                                                                                                                                                                                                                                      |
| Product Range    | City Knights Footwear                                                                                                                                                                                                                                                             |