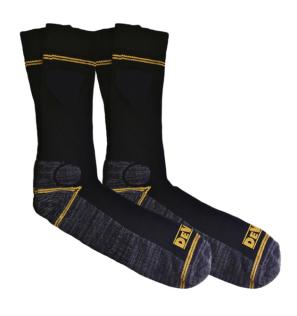

## **HYDRO SOCK**

| Item Description     | Hydro Sock                                                                                                                                                                              |
|----------------------|-----------------------------------------------------------------------------------------------------------------------------------------------------------------------------------------|
|                      | A technical looking sock that is built for performance. A ribbed upper leg to maintain secure fit is combined with a cushioned footbed, heel & toe for total comfort in all conditions. |
| Material Composition | 75% Cotton, 22% Polyester, 3% Elastane                                                                                                                                                  |
| Material Weight      |                                                                                                                                                                                         |
| Size Range           | One Size Fits All                                                                                                                                                                       |
| Product Code         | HYDRO SOCK 2 PAIR PACK                                                                                                                                                                  |
| Brand                | DEWALT                                                                                                                                                                                  |
| Product Range        | DEWALT Workwear                                                                                                                                                                         |