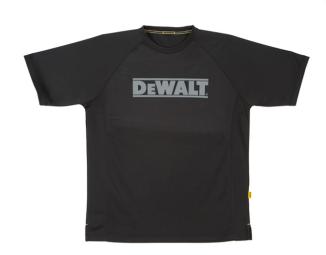

## **Easton PWS T-Shirt**

| Item Description     | Easton PWS Performance T-Shirt                                                                                                                                                                                                              |
|----------------------|---------------------------------------------------------------------------------------------------------------------------------------------------------------------------------------------------------------------------------------------|
|                      | A comfortable lightweight 100% polyester T-shirt with fast drying moisture wicking properties. Vented sides. Reflective Dewalt detail to chest. A garment to wear during those warm working hours or as an under garment during the winter. |
| Material Composition | 100% Polyester                                                                                                                                                                                                                              |
| Material Weight      | 180gsm                                                                                                                                                                                                                                      |
| Size Range           | M,L,XL,XXL                                                                                                                                                                                                                                  |
| Image Name           | Easton PWS T-Shirt                                                                                                                                                                                                                          |
| Brand                | DEWALT                                                                                                                                                                                                                                      |
| Product Range        | DEWALT Workwear                                                                                                                                                                                                                             |