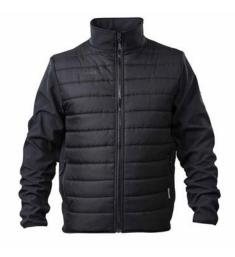

## **ATS Hybrid Jacket**

| Item Description     | ATS Hybrid Jacket                                                                                                                                                                                                                                  |
|----------------------|----------------------------------------------------------------------------------------------------------------------------------------------------------------------------------------------------------------------------------------------------|
|                      | The ATS Hybrid Jacket has a lightweight polyester quilted body for warmth and lightweight soft- shell arms for ease of movement. Full zipped front and two secure zipped side pockets. This is a stylish alternative jacket for those cooler days. |
| Material Composition | Polyester/Spandex Mix                                                                                                                                                                                                                              |
| Material Weight      | 300g                                                                                                                                                                                                                                               |
| Size Range           | M-XXXL                                                                                                                                                                                                                                             |
| Image Name           | ATS Hybrid Jacket                                                                                                                                                                                                                                  |
| Brand                | Apache                                                                                                                                                                                                                                             |
| Product Range        | Apache Technical Series (ATS)                                                                                                                                                                                                                      |