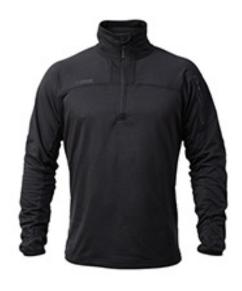

## **ATS Tech Fleece**

| Item Description     | ATS Tech Fleece                                                                                                                                                                                                                                         |
|----------------------|---------------------------------------------------------------------------------------------------------------------------------------------------------------------------------------------------------------------------------------------------------|
|                      | The ATS Tech Fleece is a mid-layer garment utilising a performance fast wicking fabric. The sleeves include a bonded zip pocket to left arm and thumb loops to both. A very comfortable layer that can be worn in-between other garments or on its own. |
| Material Composition | Polyester                                                                                                                                                                                                                                               |
| Material Weight      |                                                                                                                                                                                                                                                         |
| Size Range           | M-XXL                                                                                                                                                                                                                                                   |
| Image Name           | ATS Tech Fleece                                                                                                                                                                                                                                         |
| Brand                | Apache                                                                                                                                                                                                                                                  |
| Product Range        | Apache Technical Series (ATS)                                                                                                                                                                                                                           |