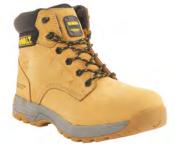

## **SPECIFICATIONS**

T: +44 (0)1933 353 672

sales@sterlingsafetywear.co.uk

W: www.sterlingsafetywear.co.uk

| Item Description | Wheat Nubuck Safety Boot                                                                                                                                                                                                      |
|------------------|-------------------------------------------------------------------------------------------------------------------------------------------------------------------------------------------------------------------------------|
|                  | Full grain wheat nubuck leather upper. Padded tongue and collar for added comfort. Steel toe cap protection and steel midsole protection. Comfort insole. Phylon/rubber outsole. A lightweight modern safety boot from DEWALT |
| Safety Rating    | SBP                                                                                                                                                                                                                           |
| Slip Rating      | SRA                                                                                                                                                                                                                           |
| Size Range       | 6- 12                                                                                                                                                                                                                         |
| Product Code     | Carbon Honey                                                                                                                                                                                                                  |
| Test Standard    | CE EN ISO 20345-2011                                                                                                                                                                                                          |
| Brand            | DEWALT                                                                                                                                                                                                                        |
| Product Range    | DEWALT Footwear                                                                                                                                                                                                               |